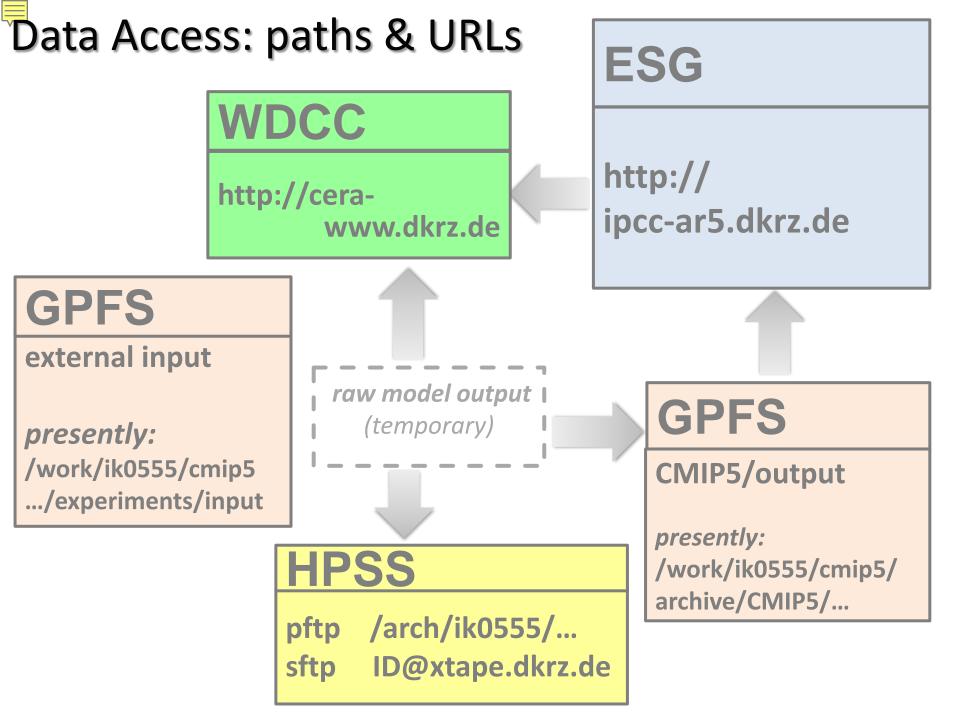

### Aspects of CMIP5 Archives at DKRZ

- Data Flow & Archives
- Contents
- Quality Control
- Volumes
- Access
- Documentation