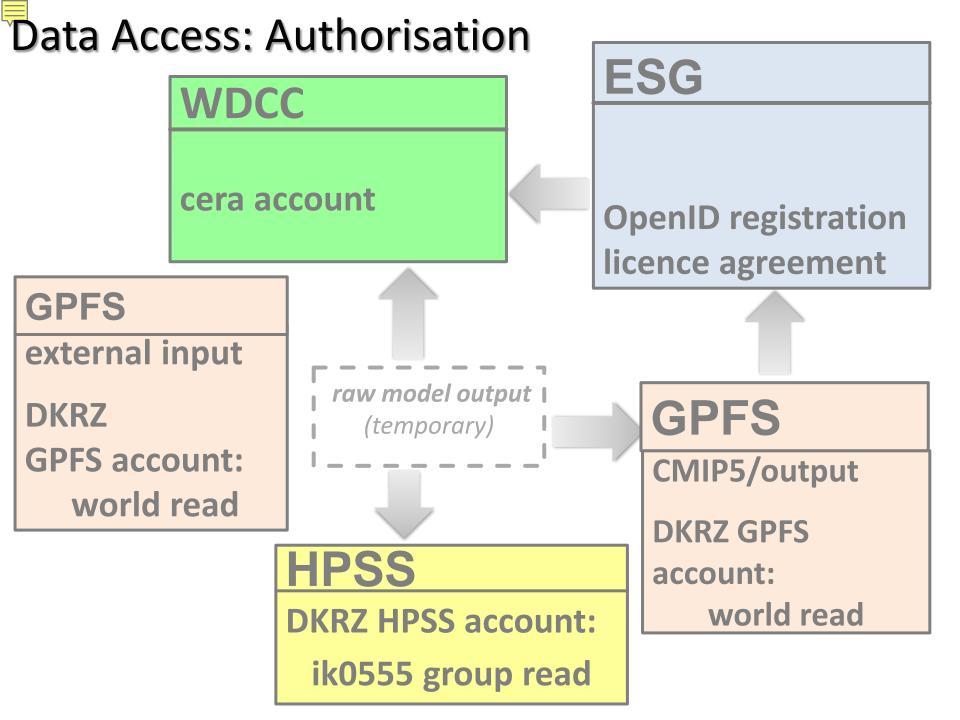

### Aspects of CMIP5 Archives at DKRZ

- Data Flow & Archives
- Contents
- Quality Control
- Volumes
- Access
- Documentation