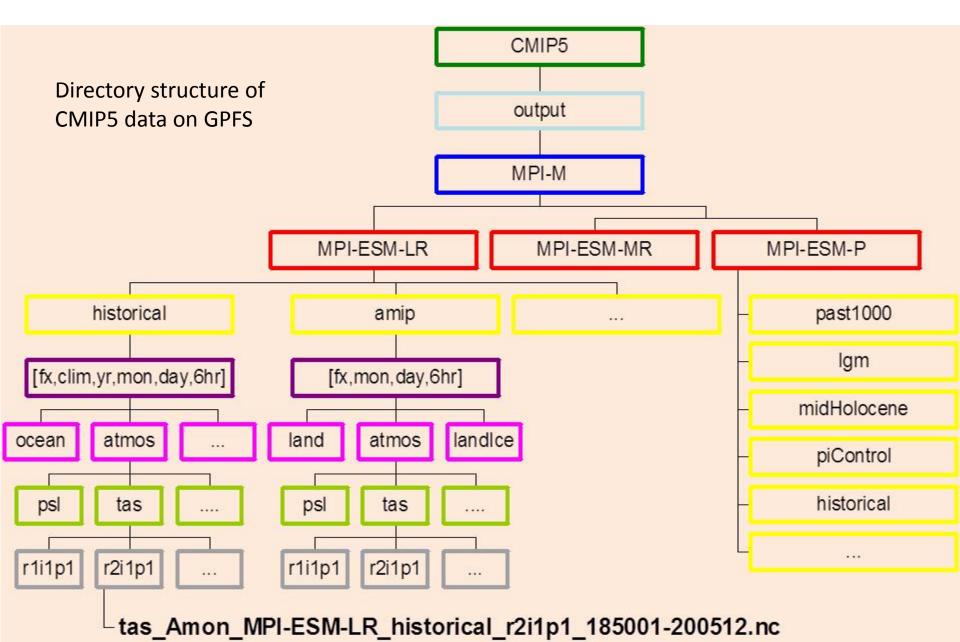

## Data Flow and Archives

| storical     | historical    |           | piControl   |        |
|--------------|---------------|-----------|-------------|--------|
| pctCO2       | rcpXY         | терХҮ     | decadalYYYY | -      |
| brupt4xCO2   | MPI-ESM       | -LR/MR    |             |        |
| mip          | +             |           |             |        |
|              | esmrcp85      |           |             |        |
| smHistorical | esmHistorical | esm       | Control     |        |
|              |               |           | piCor       | ntrol  |
|              |               | historica |             |        |
| MPI-ESM-LA   |               |           |             |        |
| MPI-ESM-L    |               | 1pctCO2   | MPI         | -ESM-P |