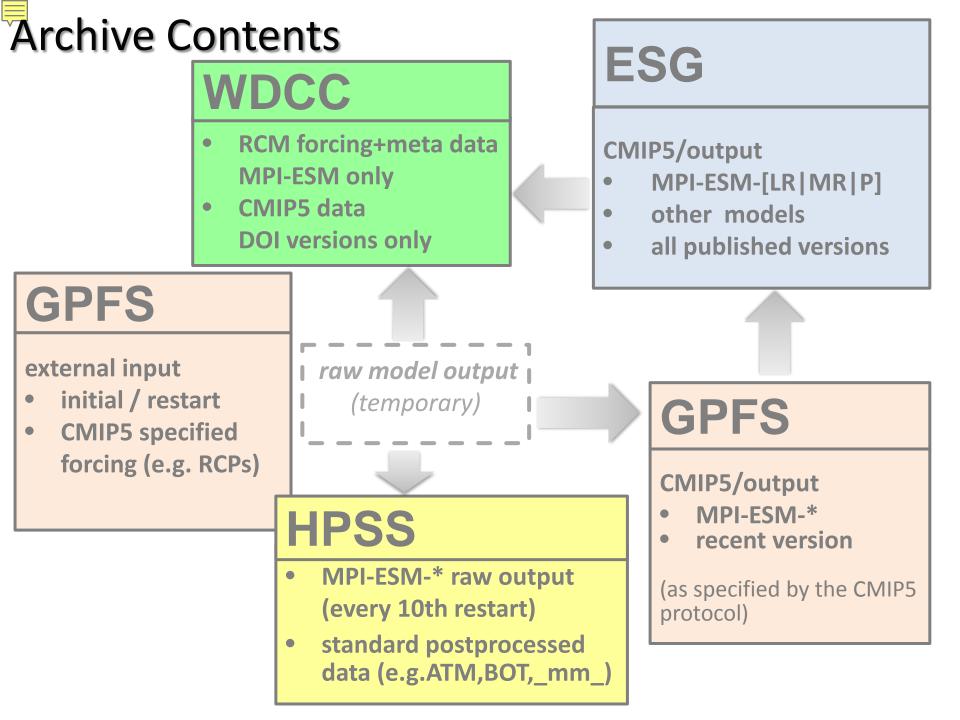

### Aspects of CMIP5 Archives at DKRZ

- Data Flow & Archives
- Contents
- Quality Control
- Volumes
- Access
- Documentation