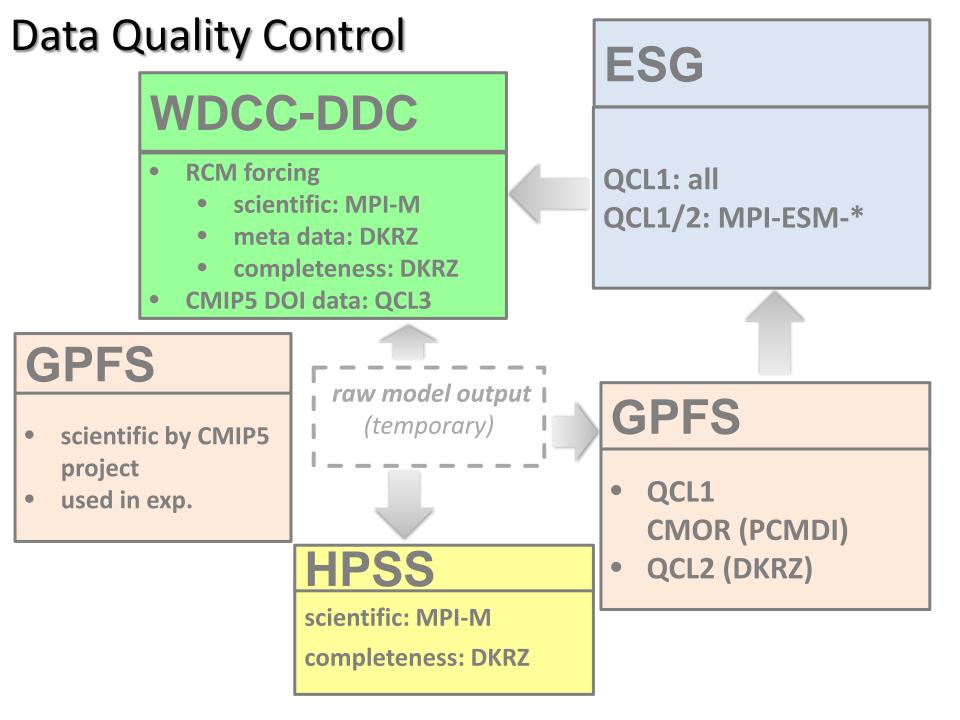

### Aspects of CMIP5 Archives at DKRZ

- Data Flow & Archives
- Contents
- Quality Control
- Volumes
- Access
- Documentation