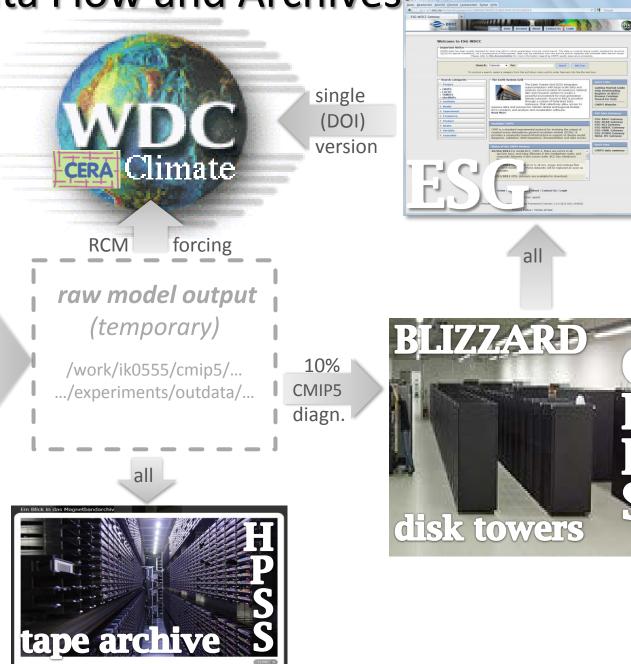

## Data Flow and Archives

| storical     | historical    |           | piControl   |        |
|--------------|---------------|-----------|-------------|--------|
| pctCO2       | rcpXY         | терХҮ     | decadalYYYY | -      |
| brupt4xCO2   | MPI-ESM       | -LR/MR    |             |        |
| mip          | +             |           |             |        |
|              | esmrcp85      |           |             |        |
| smHistorical | esmHistorical | esm       | Control     |        |
|              |               |           | piCor       | ntrol  |
|              |               | historica |             |        |
| MPI-ESM-LA   |               |           |             |        |
| MPI-ESM-L    |               | 1pctCO2   | MPI         | -ESM-P |